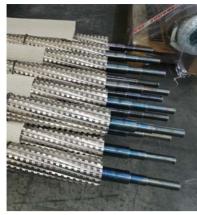

## **Traditional Turning**

We can work up to Ø1000 x 10000.

#### **CNC Turning**

12 turning centre with 3 axis. Up to Ø750 x 5000 with Y axis.

#### **Machinery Park**

25

traditional lathe up to Ø1000 x 10000 mm

1

CNC motorized lathe Doosan Puma 4100LMB Ø450 x 2000 year 2019

1

CNC milling centre Soraluce 12000 x 3200 x 1500 with vertical and horizontal rotary table year: 2014

2

CNC motorized lathe Doosan Puma 700XLMY Ø750 x 5000 year: 2018

1

CNC motorized lathe Doosan Puma 400ulmb Ø500 x 3200 year: 2019

1

CNC milling centre Soraluce 10000 x 3200 x 1500 with vertical and horizontal rotary table year: 2015

5

CNC motorized lathe Doosan Puma 2600LMB Ø350 x 1200 year: 2019

2

CNC vertical milling centre 1100 x 600 year; 2006

1

automatic welding lathe

2

CNC motorized lathe Doosan Puma 3100ulmb Ø400 x 3200 year: 2019