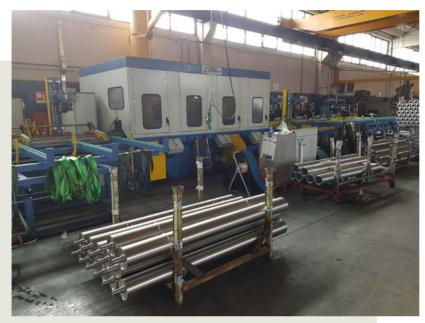

#### **CNC Turning**

12 turning centre with 3 axis. Up to Ø750 x 5000 with Y axis.

#### **Machinery Park**

25

traditional lathe up to Ø1000 x 10000 mm

1

CNC motorized lathe Doosan Puma 4100LMB Ø450 x 2000 year 2019

1

CNC milling centre Soraluce 12000 x 3200 x 1500 with vertical and horizontal rotary table year: 2014

2

CNC motorized lathe Doosan Puma 700XLMY Ø750 x 5000 year: 2018

1

CNC motorized lathe Doosan Puma 400ulmb Ø500 x 3200 year: 2019

1

CNC milling centre Soraluce 10000 x 3200 x 1500 with vertical and horizontal rotary table year: 2015