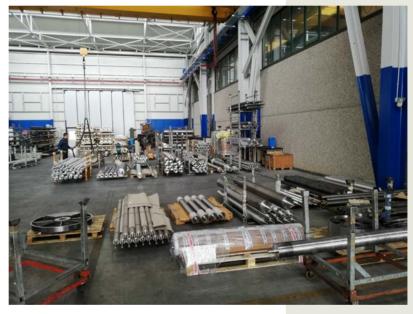

This growth has brought us to operate on a surface of 7000 square meters indoors, to increase the production concerning milling items, in order to supply a complete range of manufacture and have an establishment of 40 young and dynamic employees, professionally grown up in our reality.

#### Warehouse

We have a lot of material in our warehouse, 2 operator work on the cut and the manage of this warehouse.