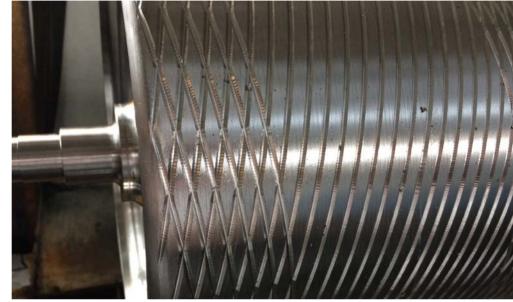

#### 02

Straightening rollers . we normally use those profiles:

- Round Ø2;
- · Round Ø3;
- Round Ø4;
- Round Ø5;
- Triangle on our drawings.

03

Straightening rollers from solid.

04

Mechanic rollers from ss tube or full round bar.