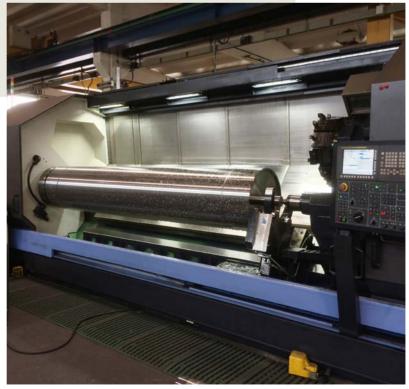

#### **CNC Turning**

12 turning centre with 3 axis. Up to Ø750 x 5000 with Y axis.

2

CNC motorized lathe Doosan Puma 700XLMY Ø750 x 5000 year: 2018

1

CNC motorized lathe Doosan Puma 400ulmb Ø500 x 3200 year: 2019

1

CNC milling centre Soraluce 10000 x 3200 x 1500 with vertical and horizontal rotary table year: 2015

5

CNC motorized lathe Doosan Puma 2600LMB Ø350 x 1200 year: 2019

2

CNC vertical milling centre 1100 x 600 year; 2006

1

automatic welding lathe

2

CNC motorized lathe Doosan Puma 3100ulmb Ø400 x 3200 year: 2019