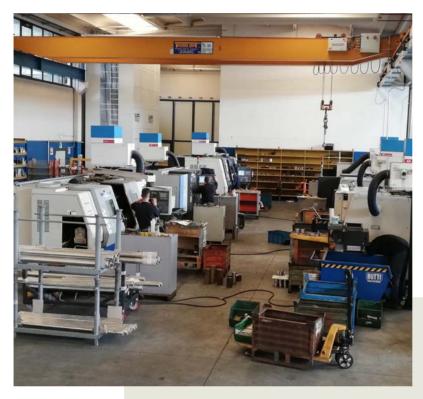

#### **CNC Turning**

12 turning centre with 3 axis. Up to Ø750 x 5000 with Y axis.

2

CNC motorized lathe Doosan Puma 700XLMY Ø750 x 5000 year: 2018

1

CNC motorized lathe Doosan Puma 400ulmb Ø500 x 3200 year: 2019

1

CNC milling centre Soraluce 10000 x 3200 x 1500 with vertical and horizontal rotary table year: 2015

5

CNC motorized lathe Doosan Puma 2600LMB Ø350 x 1200 year: 2019

2

CNC vertical milling centre 1100 x 600 year; 2006

1

automatic welding lathe

2

CNC motorized lathe Doosan Puma 3100ulmb Ø400 x 3200 year: 2019