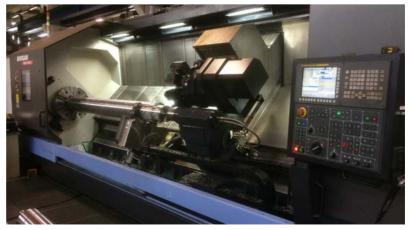

#### **CNC Turning**

12 turning centre with 3 axis. Up to Ø750 x 5000 with Y axis.

#### **Machinery Park**

25

traditional lathe up to Ø1000 x 10000 mm

1

CNC motorized lathe Doosan Puma 4100LMB Ø450 x 2000 year 2019

1

CNC milling centre Soraluce 12000 x 3200 x 1500 with vertical and horizontal rotary table year: 2014

2

CNC motorized lathe Doosan Puma 700XLMY Ø750 x 5000 year: 2018

1

CNC motorized lathe Doosan Puma 400ulmb Ø500 x 3200 year: 2019

1

CNC milling centre Soraluce 10000 x 3200 x 1500 with vertical and horizontal rotary table year: 2015

5

CNC motorized lathe Doosan Puma 2600LMB Ø350 x 1200 year: 2019

2

CNC vertical milling centre 1100 x 600 year; 2006

1

automatic welding lathe

2

CNC motorized lathe Doosan Puma 3100ulmb Ø400 x 3200 year: 2019