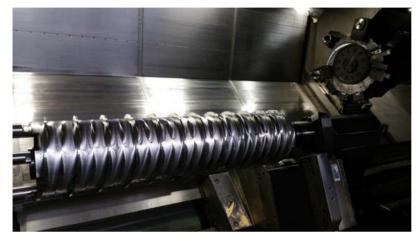

#### 02

Straightening rollers . we normally use those profiles:

- Round Ø2;
- · Round Ø3;
- Round Ø4;
- Round Ø5;
- Triangle on our drawings.

03

Straightening rollers from solid.

04

Mechanic rollers from ss tube or full round bar.

#### **CNC Turning**

12 turning centre with 3 axis. Up to Ø750 x 5000 with Y axis.