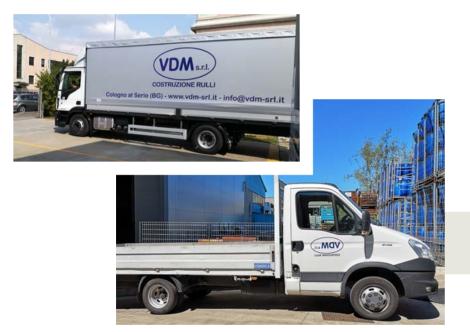

*CNC Turning**

12 turning centre with 3 axis. Up to Ø750 x 5000 with Y axis.









### Welding

New welding area, it started in 2018 with an automatic welding turn.







#### Warehouse

We have a lot of material in our warehouse, 2 operator work on the cut and the manage of this warehouse.









# End product and semifinished product

In accord with our customer we make open order of finish rollers or only for semifinished product.











We have an automatic manage of the semifinished and we supply to every roller a label with its code, its order and a QR code.



#### Services



Brushing machine centreless up to  $\emptyset 220$  and with centre up to  $\emptyset 1000$ .



Static and dynamic balancing.



Pressure test to verify there isn't leak (no certification roller)



Transport with our truck up to 90 q.li .

#### **Cooperation with company of:**

- Chromium plating
- Nickel plating
- Rubberizing
- Painting
- Zinc plating Hardening
- Stress relieving
- Nitriding
- Sandblastic

#### **Machinery Park**

25

traditional lathe up to Ø1000 x 10000 mm

1

CNC motorized lathe Doosan Puma 4100LMB Ø450 x 2000 year 2019

1

CNC milling centre Soraluce 12000 x 3200 x 1500 with vertical and horizontal rotary table year: 2014

2

CNC motorized lathe Doosan Puma 700XLMY Ø750 x 5000 year: 2018

1

CNC motorized lathe Doosan Puma 400ulmb Ø500 x 3200 year: 2019

1

CNC milling centre Soraluce 10000 x 3200 x 1500 with vertical and horizontal rotary table year: 2015

5

CNC motorized lathe Doosan Puma 2600LMB Ø350 x 1200 year: 2019

2

CNC vertical milling centre 1100 x