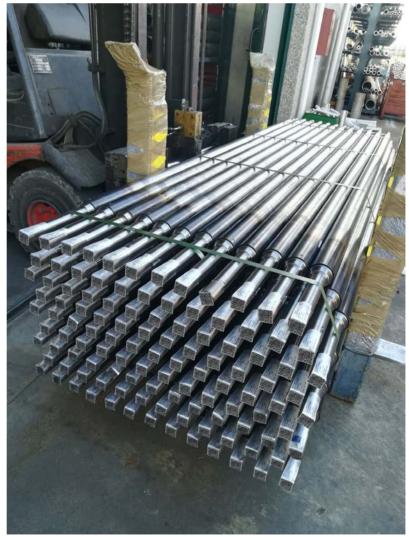

#### 01

rollers made with small thickness tube. We have a lot of raw material to manage every type of request.

#### 02

Straightening rollers . we normally use those profiles:

- Round Ø2;
- · Round Ø3;
- Round Ø4;
- Round Ø5;
- Triangle on our drawings.

03

Straightening rollers from solid.

04

Mechanic rollers from ss tube or full round bar.

#### Warehouse

We have a lot of material in our warehouse, 2 operator work on the cut and the manage of this warehouse.