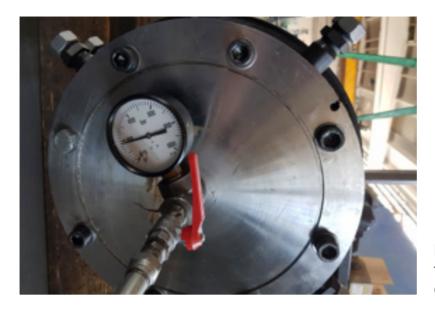

#### Services

Brushing machine centreless up to  $\emptyset 220$  and with centre up to  $\emptyset 1000$ .

Static and dynamic balancing.

Pressure test to verify there isn't leak (no certification roller)