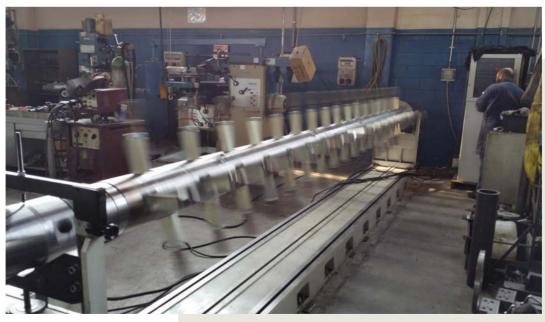

### Welding

New welding area, it started in 2018 with an automatic welding turn.

5

CNC motorized lathe Doosan Puma 2600LMB Ø350 x 1200 year: 2019

2

CNC vertical milling centre 1100 x 600 year; 2006

1

automatic welding lathe

2

CNC motorized lathe Doosan Puma 3100ulmb Ø400 x 3200 year: 2019