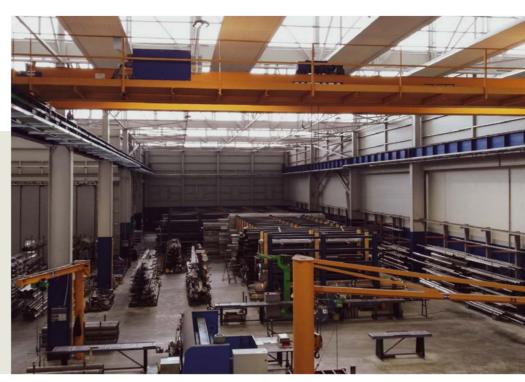

This growth has brought us to operate on a surface of 7000 square meters indoors, to increase the production concerning milling items, in order to supply a complete range of manufacture and have an establishment of 40 young and dynamic employees, professionally grown up in our reality.

#### **Machinery Park**

25

traditional lathe up to Ø1000 x 10000 mm

1

CNC motorized lathe Doosan Puma 4100LMB Ø450 x 2000 year 2019

1

CNC milling centre Soraluce 12000 x 3200 x 1500 with vertical and horizontal rotary table year: 2014