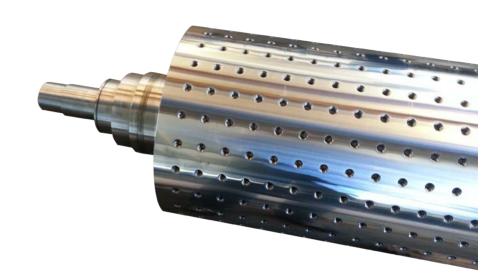

#### 01

rollers made with small thickness tube. We have a lot of raw material to manage every type of request.

#### 02

Straightening rollers . we normally use those profiles:

- Round Ø2;
- · Round Ø3;
- Round Ø4;
- Round Ø5;
- Triangle on our drawings.

03

Straightening rollers from solid.

04

Mechanic rollers from ss tube or full round bar.