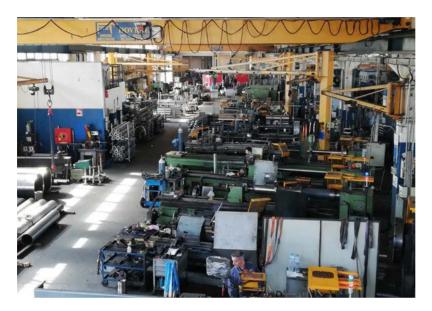

#### **Machinery Park**

25

traditional lathe up to Ø1000 x 10000 mm

1

CNC motorized lathe Doosan Puma 4100LMB Ø450 x 2000 year 2019

1

CNC milling centre Soraluce 12000 x 3200 x 1500 with vertical and horizontal rotary table year: 2014

2

CNC motorized lathe Doosan Puma 700XLMY Ø750 x 5000 year: 2018

1

CNC motorized lathe Doosan Puma 400ulmb Ø500 x 3200 year: 2019

1

CNC milling centre Soraluce 10000 x 3200 x 1500 with vertical and horizontal rotary table year: 2015

5

CNC motorized lathe Doosan Puma 2600LMB Ø350 x 1200 year: 2019

2

CNC vertical milling centre 1100 x 600 year; 2006

1

automatic welding lathe

2

CNC motorized lathe Doosan Puma 3100ulmb Ø400 x 3200 year: 2019

1

CNC milling centre Lagun 4000 x 1500 x 1200 with vertical and horizontal rotary table 2

CNC bandsaw machine loader up to 400mm diameter. One with material loader.

welding area

1

centreless polishing machine

1

balancing machine CEMB

2

automatic vertical warehouse Modula MA75

Feel free to contact us for any information or quotation.