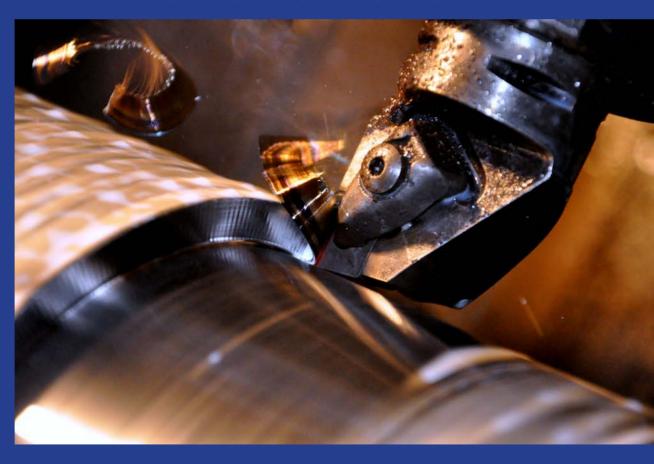

## **Traditional Turning**

We can work up to Ø1000 x 10000.

#### **CNC Turning**

12 turning centre with 3 axis. Up to Ø750 x 5000 with Y axis.