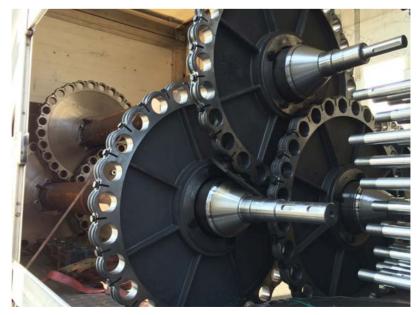

#### **Machinery Park**

25

traditional lathe up to Ø1000 x 10000 mm

1

CNC motorized lathe Doosan Puma 4100LMB Ø450 x 2000 year 2019

1

CNC milling centre Soraluce 12000 x 3200 x 1500 with vertical and horizontal rotary table year: 2014

2

CNC motorized lathe Doosan Puma 700XLMY Ø750 x 5000 year: 2018

1

CNC motorized lathe Doosan Puma 400ulmb Ø500 x 3200 year: 2019

1

CNC milling centre Soraluce 10000 x 3200 x 1500 with vertical and horizontal rotary table year: 2015

5

CNC motorized lathe Doosan Puma 2600LMB Ø350 x 1200 year: 2019

2

CNC vertical milling centre 1100 x 600 year; 2006

1

automatic welding lathe

2

CNC motorized lathe Doosan Puma 3100ulmb Ø400 x 3200 year: 2019

1

CNC milling centre Lagun 4000 x 1500 x 1200 with vertical and horizontal rotary table 2

CNC bandsaw machine loader up to 400mm diameter. One with material loader.

welding area

1

centreless polishing machine