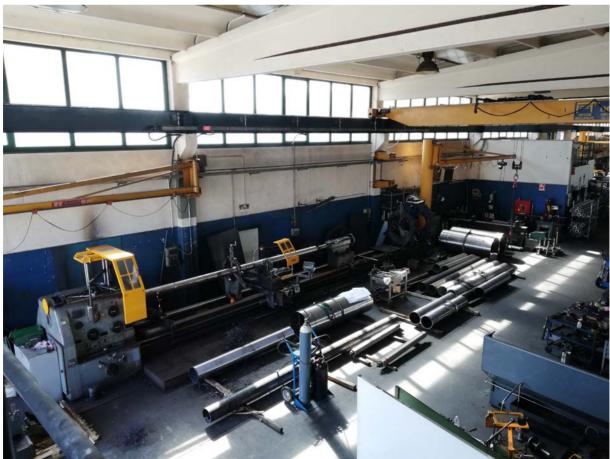

## **Traditional Turning**

We can work up to Ø1000 x 10000.

#### **Machinery Park**

25

traditional lathe up to Ø1000 x 10000 mm

1

CNC motorized lathe Doosan Puma 4100LMB Ø450 x 2000 year 2019

1

CNC milling centre Soraluce 12000 x 3200 x 1500 with vertical and horizontal rotary table year: 2014