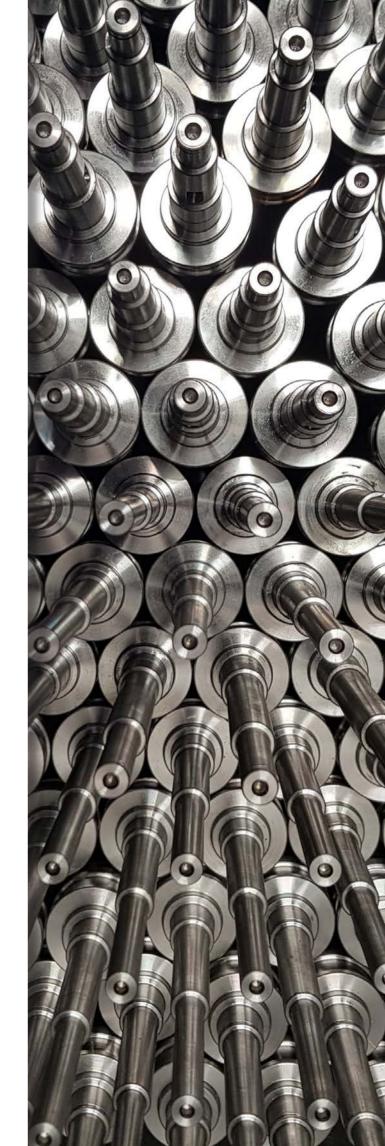

#### 01

rollers made with small thickness tube. We have a lot of raw material to manage every type of request.

#### 02

Straightening rollers . we normally use those profiles:

- Round Ø2;
- · Round Ø3;
- Round Ø4;
- Round Ø5;
- Triangle on our drawings.

03

Straightening rollers from solid.

04

Mechanic rollers from ss tube or full round bar.

05

Special rollers

Cooled and heating rollers with or without internal spiral and with hot shrink or not.

07

Milling.