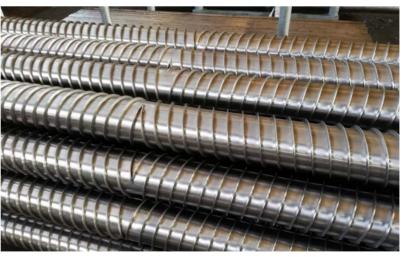

#### 02

Straightening rollers . we normally use those profiles:

- Round Ø2;
- · Round Ø3;
- Round Ø4;
- Round Ø5;
- Triangle on our drawings.

03

Straightening rollers from solid.

04

Mechanic rollers from ss tube or full round bar.