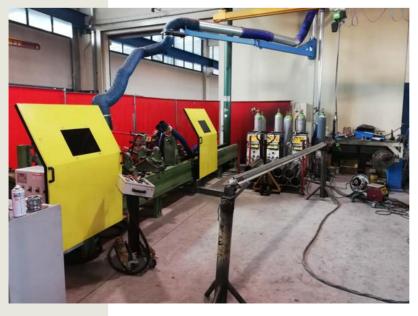

### Welding

New welding area, it started in 2018 with an automatic welding turn.