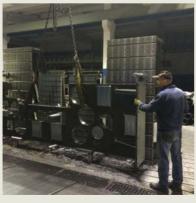

### Welding

New welding area, it started in 2018 with an automatic welding turn.

#### **Machinery Park**

25

traditional lathe up to Ø1000 x 10000 mm

1

CNC motorized lathe Doosan Puma 4100LMB Ø450 x 2000 year 2019

1

CNC milling centre Soraluce 12000 x 3200 x 1500 with vertical and horizontal rotary table year: 2014

2

CNC motorized lathe Doosan Puma 700XLMY Ø750 x 5000 year: 2018

1

CNC motorized lathe Doosan Puma 400ulmb Ø500 x 3200 year: 2019

1

CNC milling centre Soraluce 10000 x 3200 x 1500 with vertical and horizontal rotary table year: 2015

5

CNC motorized lathe Doosan Puma 2600LMB Ø350 x 1200 year: 2019

2

CNC vertical milling centre 1100 x 600 year; 2006

1

automatic welding lathe

2

CNC motorized lathe Doosan Puma 3100ulmb Ø400 x 3200 year: 2019