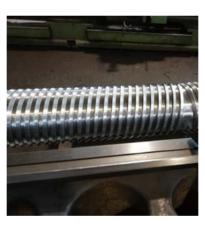

#### 02

Straightening rollers . we normally use those profiles:

- Round Ø2;
- · Round Ø3;
- Round Ø4;
- Round Ø5;
- Triangle on our drawings.

03

Straightening rollers from solid.

04

Mechanic rollers from ss tube or full round bar.

05

Special rollers

Cooled and heating rollers with or without internal spiral and with hot shrink or not.

07

Milling.