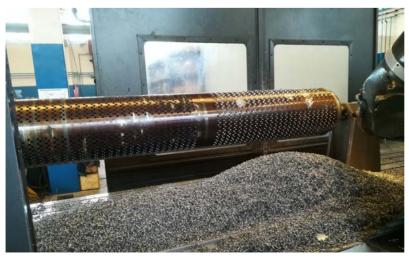

#### 01

rollers made with small thickness tube. We have a lot of raw material to manage every type of request.

#### 02

Straightening rollers . we normally use those profiles:

- Round Ø2;
- · Round Ø3;
- Round Ø4;
- Round Ø5;
- Triangle on our drawings.

03

Straightening rollers from solid.

04

Mechanic rollers from ss tube or full round bar.

05

Special rollers

Cooled and heating rollers with or without internal spiral and with hot shrink or not.

07

Milling.