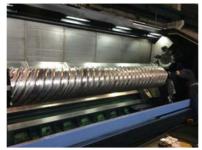

#### 02

Straightening rollers . we normally use those profiles:

- Round Ø2;
- · Round Ø3;
- Round Ø4;
- Round Ø5;
- Triangle on our drawings.

03

Straightening rollers from solid.

04

Mechanic rollers from ss tube or full round bar.

#### **CNC Turning**

12 turning centre with 3 axis. Up to Ø750 x 5000 with Y axis.