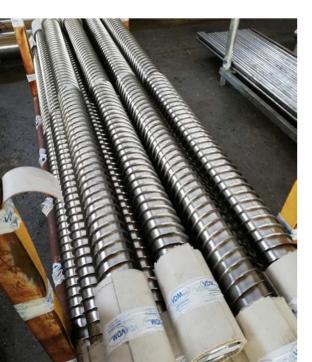

#### 02

Straightening rollers . we normally use those profiles:

- Round Ø2;
- · Round Ø3;
- Round Ø4;
- Round Ø5;
- Triangle on our drawings.

03

Straightening rollers from solid.

04

Mechanic rollers from ss tube or full round bar.

05

Special rollers

Cooled and heating rollers with or without internal spiral and with hot shrink or not.

07

Milling.