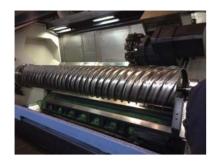

#### 02

Straightening rollers . we normally use those profiles:

- Round Ø2;
- · Round Ø3;
- Round Ø4;
- Round Ø5;
- Triangle on our drawings.

03

Straightening rollers from solid.

04

Mechanic rollers from ss tube or full round bar.

#### **CNC Turning**

12 turning centre with 3 axis. Up to Ø750 x 5000 with Y axis.