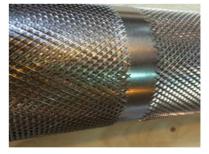

#### 01

rollers made with small thickness tube. We have a lot of raw material to manage every type of request.

#### 02

Straightening rollers . we normally use those profiles:

- Round Ø2;
- · Round Ø3;
- Round Ø4;
- Round Ø5;
- Triangle on our drawings.

03

Straightening rollers from solid.

04

Mechanic rollers from ss tube or full round bar.

05

Special rollers

Cooled and heating rollers with or without internal spiral and with hot shrink or not.

07

Milling.