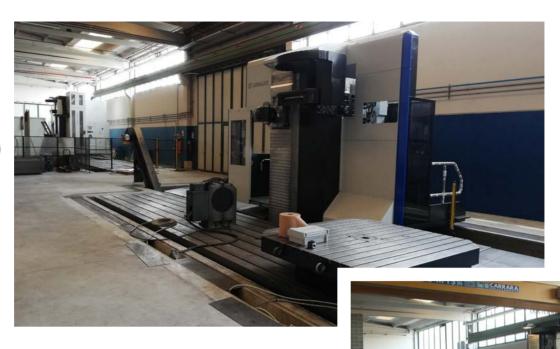

#### **Machinery Park**

25

traditional lathe up to Ø1000 x 10000 mm

1

CNC motorized lathe Doosan Puma 4100LMB Ø450 x 2000 year 2019

1

CNC milling centre Soraluce 12000 x 3200 x 1500 with vertical and horizontal rotary table year: 2014

2

CNC motorized lathe Doosan Puma 700XLMY Ø750 x 5000 year: 2018

1

CNC motorized lathe Doosan Puma 400ulmb Ø500 x 3200 year: 2019

1

CNC milling centre Soraluce 10000 x 3200 x 1500 with vertical and horizontal rotary table year: 2015