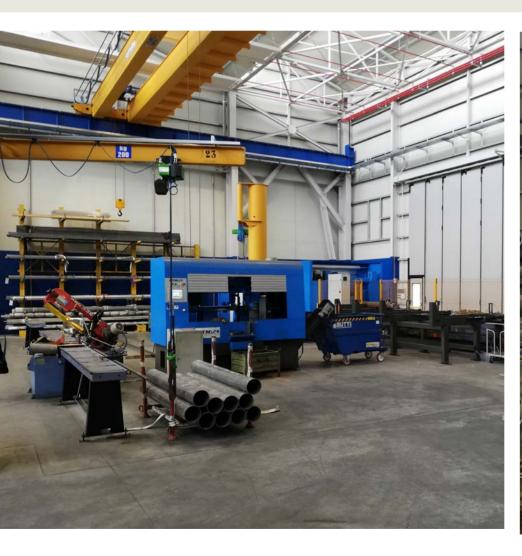

1

CNC milling centre Lagun 4000 x 1500 x 1200 with vertical and horizontal rotary table 2

CNC bandsaw machine loader up to 400mm diameter. One with material loader.

welding area

1

centreless polishing machine