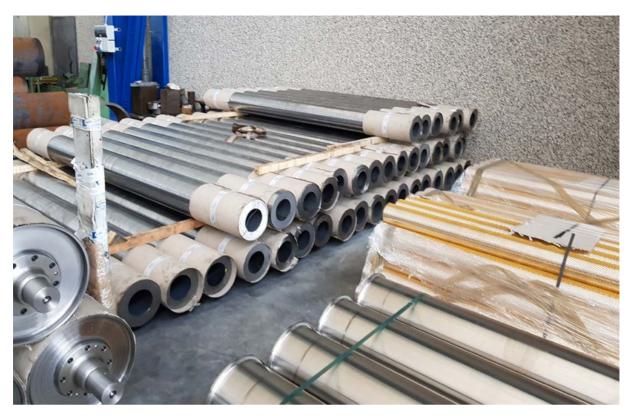

#### 01

rollers made with small thickness tube. We have a lot of raw material to manage every type of request.

#### 02

Straightening rollers . we normally use those profiles:

- Round Ø2;
- · Round Ø3;
- Round Ø4;
- Round Ø5;
- Triangle on our drawings.

03

Straightening rollers from solid.

04

Mechanic rollers from ss tube or full round bar.

05

Special rollers

Cooled and heating rollers with or without internal spiral and with hot shrink or not.

07

Milling.