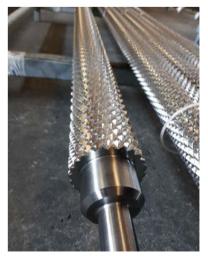

#### 01

rollers made with small thickness tube. We have a lot of raw material to manage every type of request.

#### 02

Straightening rollers . we normally use those profiles:

- Round Ø2;
- · Round Ø3;
- Round Ø4;
- Round Ø5;
- Triangle on our drawings.

03

Straightening rollers from solid.

04

Mechanic rollers from ss tube or full round bar.

05

Special rollers

Cooled and heating rollers with or without internal spiral and with hot shrink or not.

07

Milling.