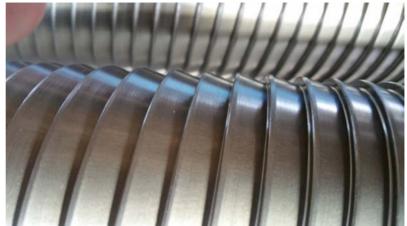

#### 02

Straightening rollers . we normally use those profiles:

- Round Ø2;
- · Round Ø3;
- Round Ø4;
- Round Ø5;
- Triangle on our drawings.

03

Straightening rollers from solid.

04

Mechanic rollers from ss tube or full round bar.