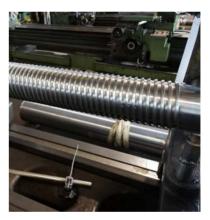

#### 02

Straightening rollers . we normally use those profiles:

- Round Ø2;
- · Round Ø3;
- Round Ø4;
- Round Ø5;
- Triangle on our drawings.

03

Straightening rollers from solid.

04

Mechanic rollers from ss tube or full round bar.

05

Special rollers

Cooled and heating rollers with or without internal spiral and with hot shrink or not.

07

Milling.