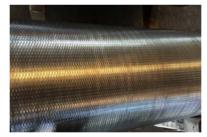

#### 01

rollers made with small thickness tube. We have a lot of raw material to manage every type of request.

#### 02

Straightening rollers . we normally use those profiles:

- Round Ø2;
- · Round Ø3;
- Round Ø4;
- Round Ø5;
- Triangle on our drawings.

03

Straightening rollers from solid.

04

Mechanic rollers from ss tube or full round bar.