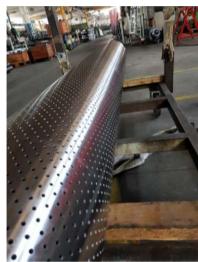

#### 01

rollers made with small thickness tube. We have a lot of raw material to manage every type of request.

#### 02

Straightening rollers . we normally use those profiles:

- Round Ø2;
- · Round Ø3;
- Round Ø4;
- Round Ø5;
- Triangle on our drawings.

03

Straightening rollers from solid.

04

Mechanic rollers from ss tube or full round bar.